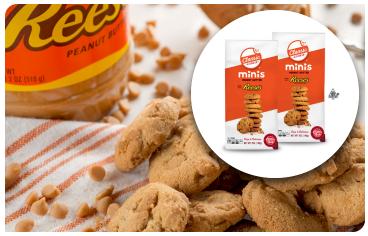

### 2-PACK PEANUT BUTTER MADE WITH REESE'S® PEANUT BUTTER CHIPS MINIS

Mantequilla de maní hecha con chips de mantequilla de maní Reese's® Minis

Our peanut butter Classic Cookie® mini is the king of all, with crowns of Reese's® peanut butter chips through and through. Bow down Reese's® lovers.

Contains: 🖺 () 🎄 🗞 () \*Peanut

3003 | (2-Pack) 7 oz. Bags

SHIP TO HOME AND SCHOOL (ORGANIZATION)