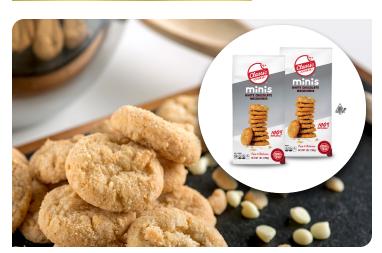

#### **2-PACK WHITE CHOCOLATE MACADAMIA MINIS**

Chocolate Blanco Macadamia Minis

Rich white chocolate mixed together with lightly roasted macadamia nuts create the most amazing flavor. Get ready to go nuts.

Contains: 🗓 🖒 🕸 🗞 😁 \*Macadamia Nuts

3009 | (2-Pack) 7 oz. Bags

SHIP TO HOME AND SCHOOL (ORGANIZATION)