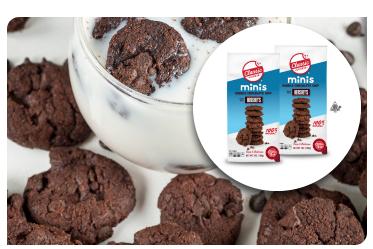

### 2-PACK DOUBLE CHOCOLATE CHIP MADE WITH HERSHEY'S® MINIS

Doble chispa de chocolate hecha con Hershey's® Minis

Hershey's® chocolate chips unite with smooth, rich cocoa to create this decadent chocolate cookie. Chocolate lovers beware.

Contains: ⊕ 🖒 🕸 🗞

3006 | (2-Pack) 7 oz. Bags

SHIP TO HOME AND SCHOOL (ORGANIZATION)