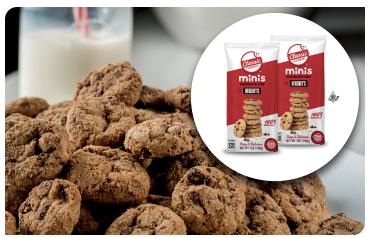

### 2-PACK CHOCOLATE CHIP MADE WITH HERSHEY'S® MINIS

Chispas de chocolate hechas con Hershey's® Minis

Full of rich Hershey's® chocolate chips, this crispy take on a sweet classic is beyond compare. We dare you.

Contains: 🖺 🔿 🕸 🗞

3001 | (2-Pack) 7 oz. Bags

SHIP TO HOME AND SCHOOL (ORGANIZATION)