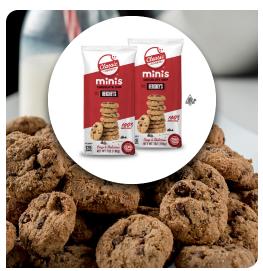

#### 2-PACK CHOCOLATE CHIP MADE WITH HERSHEY'S® MINIS

Chispas de chocolate hechas con Hershey's® Minis

Full of rich Hershey's® chocolate chips, this crispy take on a sweet classic is beyond compare. We dare you.

Contains: 🖺 🖰 比 🗞

3001 | (2-Pack) 7 oz. Bags \$25.

SHIP TO HOME AND SCHOOL (ORGANIZATION)