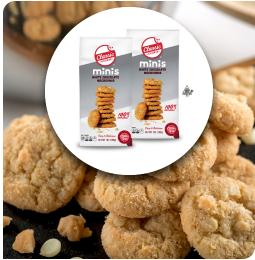

## Classic 2-Pack Cookie Minis Cookie Minis

Prebaked Cookies can be Shipped to Home AND School (Organization)

#### 2-PACK CHOCOLATE CHIP MADE WITH HERSHEY'S® MINIS

Chispas de chocolate hechas con Hershey's® Minis

Full of rich Hershey's® chocolate chips, this crispy take on a sweet classic is beyond compare. We dare you.

Contains: 🖺 🖰 比 🗞

3001 | (2-Pack) 7 oz. Bags \$25.

SHIP TO HOME AND SCHOOL (ORGANIZATION)