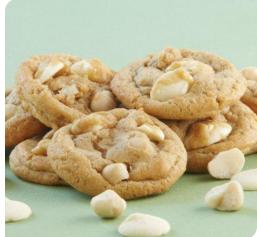

#### WHITE CHOCOLATE MACADAMIA

Macadamia de chocolate blanco

Creamy white chocolate blended with lightly roasted macadamia nuts is a heavenly combination.

Contains: 🖺 🖒 🕸 🗞 😁 \*Macadamia Nuts

F657 | 2.5 lb. Box \$25.00