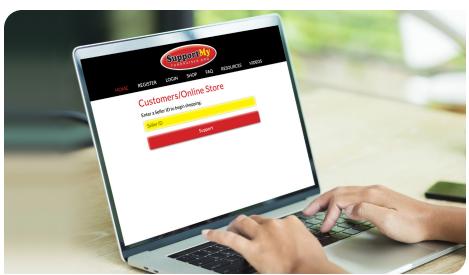

#### **Computer**

1 Go to: www.supportmyfundraiser.org

- 2 Choose **SHOP** from the navigation bar
- 3 Enter **Seller ID** (see cover)
- 4 Select products and pay

#### **Computer**

- 1 Go to:
- www.supportmyfundraiser.org
- 2 Choose **SHOP** from the navigation bar
- 3 Enter Seller ID (see cover)
- Select products and pay