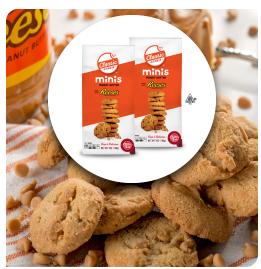

#### 2-PACK PEANUT BUTTER MADE WITH REESE'S® PEANUT BUTTER CHIPS MINIS

Mantequilla de maní hecha con chips de mantequilla de maní Reese's® Minis

Our peanut butter Classic Cookie® mini is the king of all, with crowns of Reese's® peanut butter chips through and through. Bow down Reese's® lovers.

Contains: 🖺 () 🕸 🗞 () \*Peanut

3003 | (2-Pack) 7 oz. Bags \$25.00

SHIP TO HOME AND SCHOOL (ORGANIZATION)