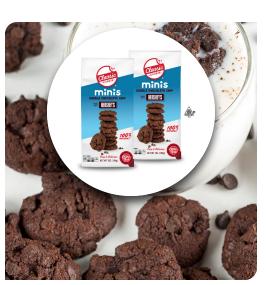

#### 2-PACK DOUBLE CHOCOLATE CHIP MADE WITH HERSHEY'S MINIS

Doble chispa de chocolate hecha con Hershey's® Minis

Hershey's® chocolate chips unite with smooth, rich cocoa to create this decadent chocolate cookie. Chocolate lovers beware.

Contains: (↑) (♦ %)

3006 | (2-Pack) 7 oz. Bags \$25.00

SHIP TO HOME AND SCHOOL (ORGANIZATION)