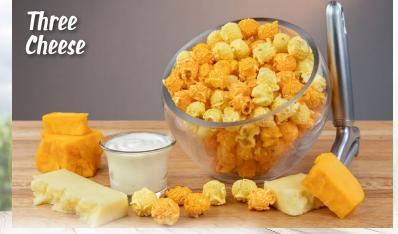

#### THREE CHEESE Gluten Free (1 Gallon - 9.5 oz) Tres queso

Bite after fluffy, crispy bite, our 3 cheese is guaranteed to satisfy the cravings of even the most sophisticated cheddar connoisseurs. Each bag is mixed with our Cheesy Cheddar, White Cheddar and Sour Cream Popcorn.

\$20.00

F820 | 1 Gallon Resealable Bag

\$20.00

VANILLA GOURMET Gluten Free (1 Gallon - 23.5 oz) Palomitas de Vainilla Gourmet Super smooth and addicting vanilla flavor with an airy sweetness you can't resist!