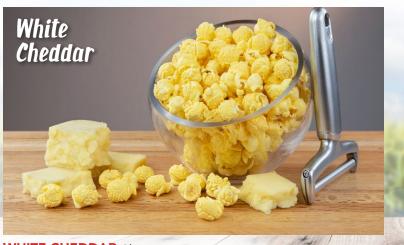

#### WHITE CHEDDAR Gluten Free (1 Gallon - 9.5 oz) Cheddar Blanco

Our special blend of creamy white cheddar coats every inch of our fluffy white popcorn, so no bite lacks in cheesiness. Leaving your mouth in a state of complete and utter elation.

F805 | 1 Gallon Resealable Bag \$20.00