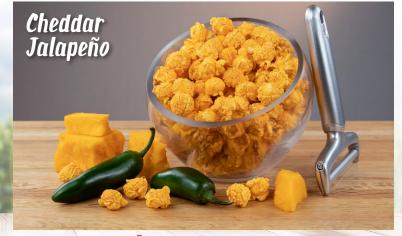

## CHEDDAR JALAPEÑO Gluten Free (1 Gallon - 9.5 oz) Cheddar de Jalapeño

A delicious popcorn with a kick of the southwest! Our secret duo of cheddar cheese combined with a touch of jalapeño delivers a bold flavor with just the right amount of heat! AWESOME! \$20.00

F803 | 1 Gallon Resealable Bag